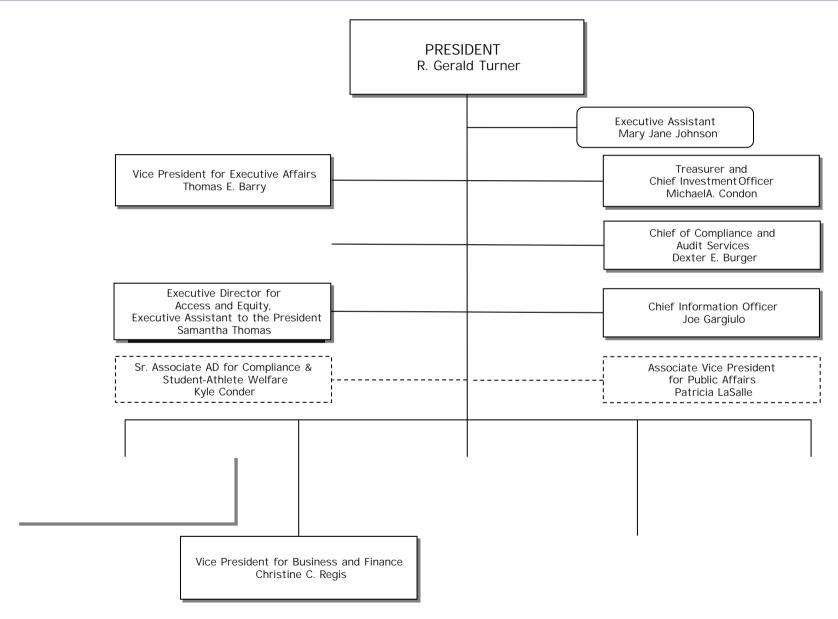

## PROVOST AND VICE PRESIDENT FOR ACADEMIC AFFAIRS , ad interim Harold W. Stanley

Executive Assistant toee t(n)0.8(EMC

/P <</M57.855T3 1 9M57.855T3 C /TT3 1 Tf 0.008 Tc -.005

Associate Provost Julie Forrester

> SMU-in-Plano Campus Director Kate Livingston

Dean of Edwin L. Cox School of Business Albert W. Niemi Jr.

Dean of Bobby B. Lyle School of Engineering Marc P. Christensen

Dean of Annette Caldwell Simmons School of Education and Human Development David J. Chard

> Dean and Director, Central University Libraries Gillian M. McCombs

Dean of Dedman College Thomas DiPiero

Dean of Meadows School of the Arts Sam Holland

Dean of Dedman School of Law Jennifer M. Collins

Dean of Perkins School of Theology William B. Lawrence

## OFFICE OF INSTITUTIONAL RESEARCH SOUTHERN METHODIST UN